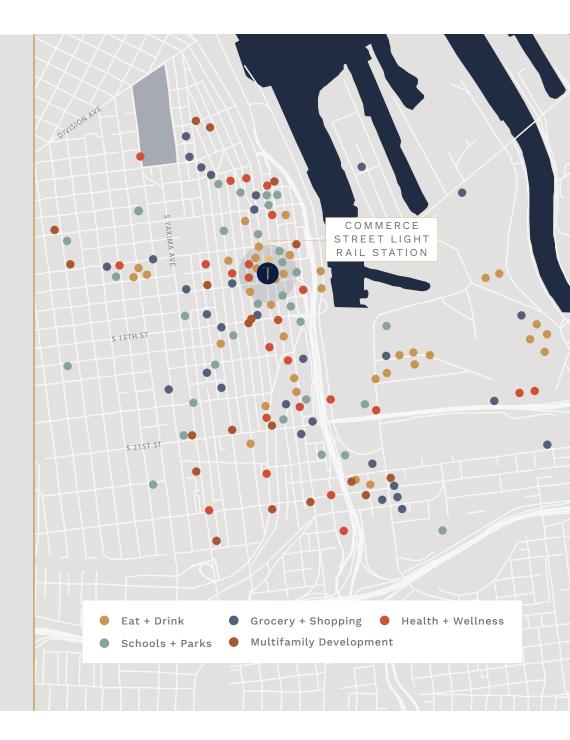

# TAKE ON TACOMA

Located on the most vibrant street in Downtown Tacoma, Tacoma Centre provides you with access to renowned restaurants, bars, gyms, parking, and retailers within steps of the front door.

Access to Tacoma Centre is unparalleled with immediate access to I 705, I-5, West Tacoma, and North Tacoma.

WALKSCORE — WALKER'S PARADISE

ABUNDANT
PARKING WITHIN
WALKING
DISTANCE

1 BLOCK TO COMMERCE STREET LIGHT RAIL STATION

ACROSS THE STREET FROM THE LUXURIOUS HOTEL MURANO