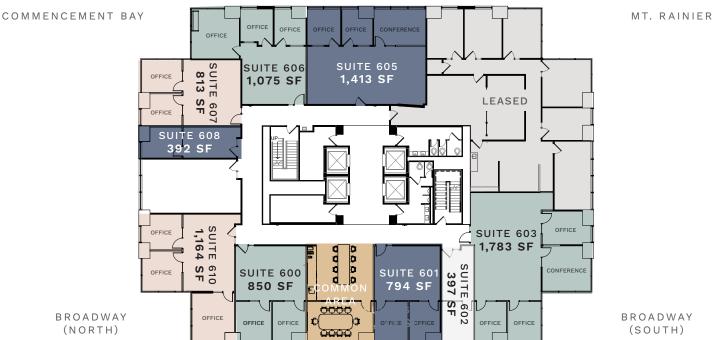

# 6TH FLOOR SPEC SUITES

#### SUITE 600 | 850 SF

\$37.00 PSF, Full Service 2 Private Offices

# SUITE 603 | 1,783 SF

\$37.00 PSF, Full Service 2 Private Offices, 1 Conference

## SUITE 607 | 813 SF

\$37.00 PSF, Full Service 2 Private Offices, 1 Conference

### SUITE 601 | 794 SF

\$37.00 PSF, Full Service 2 Private Offices

# SUITE 605 | 1,413 SF

\$37.00 PSF, Full Service 2 Private Offices. 1 Conference

#### **SUITE 608 | 392 SF**

\$37.00 PSF, Full Service 1 Private Office

# SUITE 602 | 397 SF

\$37.00 PSF, Full Service 1 Private Office

# SUITE 606 | 1,075 SF

\$37.00 PSF, Full Service 3 Private Offices, 1 Conference

## SUITE 610 | 1,164 SF

\$37.00 PSF, Full Service 2 Private Offices, 1 Conference