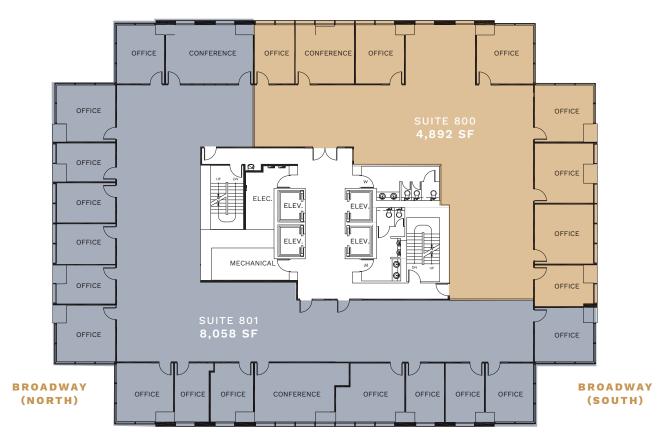

# 8th Floor

### THEA FOSS WATERWAY

#### **COMMENCEMENT BAY**

MT. RAINIER

SUITE 800 | 4,892 SF

SUITE 801 | 8,058 SF

\$36.00 PSF, Full Service

\$35.00 PSF, Full Service

7 Private Offices

14 Private Offices

1 Conference Room

2 Conference Rooms

WILL FRAME 253.948.6895 | will.frame@kidder.com

DREW FRAME, SIOR 253.948.7032 | drew.frame@kidder.com

TACOMACENTRE.COM