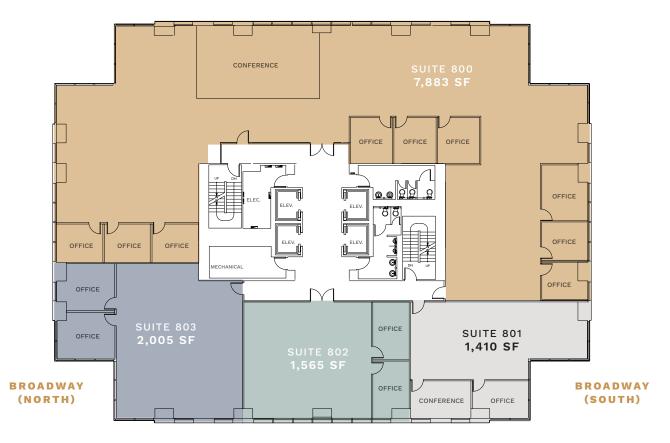

## 8th Floor TEST FIT 2

### THEA FOSS WATERWAY

**COMMENCEMENT BAY** MT. RAINIER

SUITE 800 | 7,883 SF

\$36.00 PSF, Full Service

SUITE 801 | 1,410 SF

\$35.00 PSF, Full Service

9 Private Offices, 1 Conference 1 Private Office, 1 Conference

SUITE 802 | 1,565 SF

\$35.00 PSF, Full Service

2 Private Offices

SUITE 803 | 2,005 SF

\$35.00 PSF, Full Service

2 Private Offices

WILL FRAME 253.948.6895 | will.frame@kidder.com DREW FRAME, SIOR 253.948.7032 | drew.frame@kidder.com

TACOMACENTRE.COM