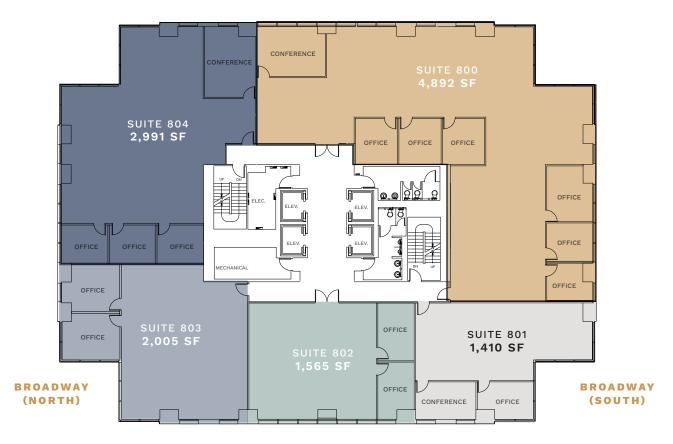

# 8th Floor

#### THEA FOSS WATERWAY

**COMMENCEMENT BAY** 

MT. RAINIER

SUITE 800 | 4,892 SF

\$36.00 PSF, Full Service

6 Private Offices, 1 Conference

SUITE 803 | 2,005 SF

\$35.00 PSF, Full Service

2 Private Offices

SUITE 801 | 1,410 SF

\$35.00 PSF, Full Service

Private Office, 1 Conference

SUITE 804 | 2,991 SF

\$35.00 PSF, Full Service

3 Private Offices, 1 Conference

SUITE 802 | 1,565 SF

\$35.00 PSF, Full Service

2 Private Offices

WILL FRAME 253.948.6895 | will.frame@kidder.com

**DREW FRAME, SIOR** 253.948.7032 | drew.frame@kidder.com

TACOMACENTRE.COM