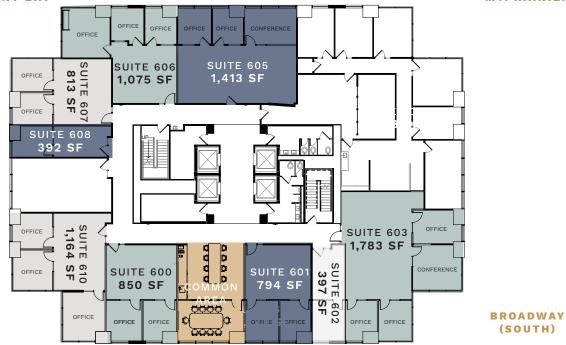

## 6th Floor

## THEA FOSS WATERWAY

**COMMENCEMENT BAY** 

MT. RAINIER

SUITE 600 | 850 SF

\$35.00 PSF, Full Service

2 Private Offices

BROADWAY

(NORTH)

SUITE 603 | 1,783 SF

\$35.00 PSF, Full Service

2 Private Offices, 1 Conference

SUITE 607 | 813 SF

\$35.00 PSF, Full Service

2 Private Offices, 1 Conference

SUITE 601 | 794 SF

\$35.00 PSF, Full Service

2 Private Offices

SUITE 605 | 1,413 SF

\$35.00 PSF, Full Service

2 Private Offices, 1 Conference

SUITE 608 | 392 SF

\$35.00 PSF, Full Service

1 Private Offices

SUITE 602 | 397 SF

\$35.00 PSF, Full Service

1 Private Office

SUITE 606 | 1,075 SF

\$35.00 PSF, Full Service

3 Private Offices, 1 Conference

SUITE 610 | 1,164 SF

\$35.00 PSF, Full Service

2 Private Offices, 1 Conference